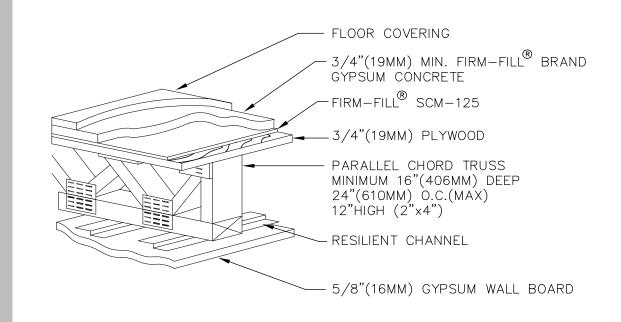

# Floor/Ceiling, Parallel Chord Truss REFERENCE: 0.75" FIRM FILL® BRAND GYPSUM CONCRETE PLUS FIRM-FILL® SCM-125

### 3. Hacker Floor Primer

Please consult all approved re-

higher strength materials (over 3,000 psi) cracking due to difmovement is to be expected.

When installed over open web, 0.75" (19mm) FIRM-FILL® Brand Gypsum Concrete and 1/8" (3mm) FIRM-FILL® SCM-125 achieve excellent fire and sound ratings while providing a superior crack-resistant surface for the installation of finished floor coverings.

#### **Parallel Chord Truss**

| 1 hr | w/ Insulation and Resilient Channel                          | L528, L546, L558, L563,<br>L574, L585, L592, M503,<br>M508 |
|------|--------------------------------------------------------------|------------------------------------------------------------|
| 1 hr | w/ Resilient Channel                                         | L528, L534                                                 |
| 1 hr | w/ Resilient Chanel & U.S. Greenfiber                        | L521                                                       |
| 1 hr | w/ Resilient Channel and Insulation (or Loose Fill Material) | L550                                                       |
| 1 hr | w/ Kinetics Ceiling Hangers                                  | L583                                                       |
| 1 hr | Direct Attached Drywall                                      | L529, L542                                                 |
| 2 hr | w/ Three (3), or more, Layers of Drywall                     | L556, M503                                                 |